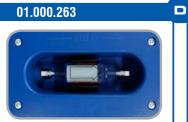

- Easy HMI (Human-Machine Interface) facilitated by a 7" touch screen and an icon-view software (A)
- No internal contamination between the gases: two separate circuits with 4 hoses, 2 for R134 and 2 for 1234yf; 2 evaporators, 2 compressors, 2 condensers, 2 filters, 2 tanks
- Separate circuits for the treatment of different oils: 3 channels for R134a with scale + 3 channels for HF01234yf with scale (standard, used, hybrid)
- · Automatic circuit washing at every oil change
- Easy charge in all temperature conditions thanks to the BST system (by SPIN)
- $\bullet$  WSC (Winter-Summer-Compensation) function. Possibility to correct the amount of gas loaded by scrolling the +/- keys and using the HP/LP pressure control (B)
- Integrated database upgradeable from USB port
- Maximum efficiency during recovery thanks to the standard "MULTIPASS" function (C)
- Flushing cleaning of the A/C system (kit 01.000.96 on request)
- $\bullet$  Recycling cleaning of the A/C system, AUDI/VW type (kit 01.000.139 on request)
- Leakage test with nitrogen/hydrogen (kit 01.000.326 on request)
- Optional R1234yf refrigerant analyzer compliant with SAE/ VDA norms (kit cod. 01.000.263)
- · Printer included
- Scale lock