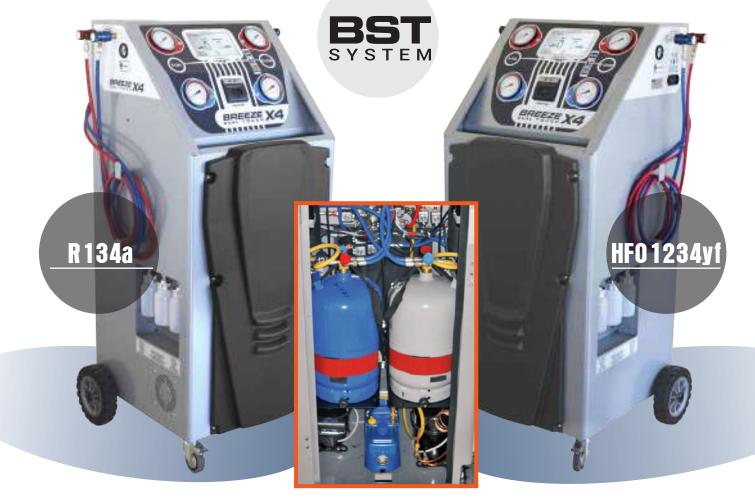

# BREEZE X4

#### Automatic A/C station for R134a and HF01234yf gas

#### Breeze X4 Dual Touch Cod. 01.001.44

| Touch Screen                                                      | 7"             |
|-------------------------------------------------------------------|----------------|
| Tank capacity                                                     | 2 x 10,5 kg    |
| Vacuum pump                                                       | 100 lt/min     |
| Compressor capacity                                               | 2 x 400 gr/min |
| Injection oil/additive by standard/<br>hybrid vehicles with scale | 2 x 3          |

- Easy HMI (Human-Machine Interface) facilitated by a 7" touch screen and an icon-view software (A)
- No internal contamination between the gases: two separate circuits with 4 hoses, 2 for R134 and 2 for 1234yf; 2 evaporators, 2 compressors, 2 condensers, 2 filters, 2 tanks
- Separate circuits for the treatment of different oils: 3 channels for R134a with scale + 3 channels for HF01234yf with scale (standard, used, hybrid)
- · Automatic circuit washing at every oil change
- Easy charge in all temperature conditions thanks to the BST system (by SPIN)
- $\bullet$  WSC (Winter-Summer-Compensation) function. Possibility to correct the amount of gas loaded by scrolling the +/- keys and using the HP/LP pressure control (B)
- Integrated database upgradeable from USB port
- Maximum efficiency during recovery thanks to the standard "MULTIPASS" function (C)
- Flushing cleaning of the A/C system (kit 01.000.96 on request)
- $\bullet$  Recycling cleaning of the A/C system, AUDI/VW type (kit 01.000.139 on request)
- Leakage test with nitrogen/hydrogen (kit 01.000.326 on request)
- Optional R1234yf refrigerant analyzer compliant with SAE/ VDA norms (kit cod. 01.000.263)
- · Printer included
- Scale lock

#### **BETTER PERFORMANCE IN RECOVERY AND CHARGE**