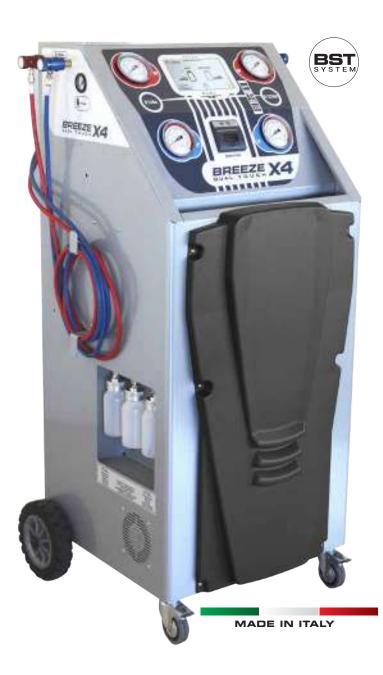

#### Automatic A/C station for R134a and HF01234yf gas

#### Breeze X4 Dual Touch Cod. 01.001.44

| Touch Screen                                                      | 7"             |
|-------------------------------------------------------------------|----------------|
| Tank capacity                                                     | 2 x 10,5 kg    |
| Vacuum pump                                                       | 100 lt/min     |
| Compressor capacity                                               | 2 x 400 gr/min |
| Injection oil/additive by standard/<br>hybrid vehicles with scale | 2 x 3          |

- Easy HMI (Human-Machine Interface) facilitated by a 7" touch screen and an icon-view software (A)
- No internal contamination between the gases: two separate circuits with 4 hoses, 2 for R134 and 2 for 1234yf; 2 evaporators, 2 compressors, 2 condensers, 2 filters, 2 tanks
- Separate circuits for the treatment of different oils: 3 channels for R134a with scale + 3 channels for HF01234yf with scale (standard, used, hybrid)
- · Automatic circuit washing at every oil change
- Easy charge in all temperature conditions thanks to the BST system (by SPIN)
- $\bullet$  WSC (Winter-Summer-Compensation) function. Possibility to correct the amount of gas loaded by scrolling the +/- keys and using the HP/LP pressure control (B)
- Integrated database upgradeable from USB port
- Maximum efficiency during recovery thanks to the standard "MULTIPASS" function (C)
- Flushing cleaning of the A/C system (kit 01.000.96 on request)
- $\bullet$  Recycling cleaning of the A/C system, AUDI/VW type (kit 01.000.139 on request)
- Leakage test with nitrogen/hydrogen (kit 01.000.326 on request)
- Optional R1234yf refrigerant analyzer compliant with SAE/ VDA norms (kit cod. 01.000.263)
- · Printer included
- Scale lock