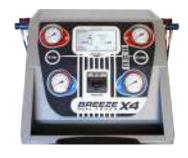

# BREEZE X4

#### Automatic A/C station for R134a and HF01234yf gas

#### Breeze X4 Dual Touch Cod. 01.001.44

| Touch Screen                                                      | 7"             |
|-------------------------------------------------------------------|----------------|
| Tank capacity                                                     | 2 x 10,5 kg    |
| Vacuum pump                                                       | 100 lt/min     |
| Compressor capacity                                               | 2 x 400 gr/min |
| Injection oil/additive by standard/<br>hybrid vehicles with scale | 2 x 3          |