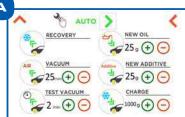

- Easy HMI (Human-Machine Interface) facilitated by a 7" touch screen and an icon-view software (A)
- No internal contamination between the gases: two separate circuits with 4 hoses, 2 for R134 and 2 for 1234yf; 2 evaporators, 2 compressors, 2 condensers, 2 filters, 2 tanks
- Separate circuits for the treatment of different oils: 3 channels for R134a with scale + 3 channels for HF01234yf with scale (standard, used, hybrid)
- · Automatic circuit washing at every oil change
- Easy charge in all temperature conditions thanks to the BST system (by SPIN)
- $\bullet$  WSC (Winter-Summer-Compensation) function. Possibility to correct the amount of gas loaded by scrolling the +/- keys and using the HP/LP pressure control (B)
- Integrated database upgradeable from USB port
- Maximum efficiency during recovery thanks to the standard "MULTIPASS" function (C)
- Flushing cleaning of the A/C system (kit 01.000.96 on request)
- $\bullet$  Recycling cleaning of the A/C system, AUDI/VW type (kit 01.000.139 on request)
- Leakage test with nitrogen/hydrogen (kit 01.000.326 on request)
- Optional R1234yf refrigerant analyzer compliant with SAE/ VDA norms (kit cod. 01.000.263)
- · Printer included
- Scale lock

#### **BETTER PERFORMANCE IN RECOVERY AND CHARGE**