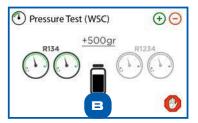

- Easy HMI (Human-Machine Interface) facilitated by a 7" touch screen and an icon-view software (A)
- No internal contamination between the gases: two separate circuits with 4 hoses, 2 for R134 and 2 for 1234yf; 2 evaporators, 2 compressors, 2 condensers, 2 filters, 2 tanks
- Separate circuits for the treatment of different oils: 3 channels for R134a with scale + 3 channels for HF01234yf with scale (standard, used, hybrid)
- · Automatic circuit washing at every oil change
- Easy charge in all temperature conditions thanks to the BST system (by SPIN)
- $\bullet$  WSC (Winter-Summer-Compensation) function. Possibility to correct the amount of gas loaded by scrolling the +/- keys and using the HP/LP pressure control (B)
- Integrated database upgradeable from USB port
- Maximum efficiency during recovery thanks to the standard "MULTIPASS" function (C)
- Flushing cleaning of the A/C system (kit 01.000.96 on request)
- $\bullet$  Recycling cleaning of the A/C system, AUDI/VW type (kit 01.000.139 on request)
- Leakage test with nitrogen/hydrogen (kit 01.000.326 on request)
- Optional R1234yf refrigerant analyzer compliant with SAE/ VDA norms (kit cod. 01.000.263)
- · Printer included
- Scale lock