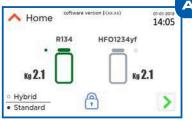

- Easy HMI (Human-Machine Interface) facilitated by a 7" touch screen and an icon-view software (A)
- No internal contamination between the gases: two separate circuits with 4 hoses, 2 for R134 and 2 for 1234yf; 2 evaporators, 2 compressors, 2 condensers, 2 filters, 2 tanks
- Separate circuits for the treatment of different oils: 3 channels for R134a with scale + 3 channels for HF01234yf with scale (standard, used, hybrid)
- · Automatic circuit washing at every oil change
- Easy charge in all temperature conditions thanks to the BST system (by SPIN)
- $\bullet$  WSC (Winter-Summer-Compensation) function. Possibility to correct the amount of gas loaded by scrolling the +/- keys and using the HP/LP pressure control (B)
- Integrated database upgradeable from USB port
- Maximum efficiency during recovery thanks to the standard "MULTIPASS" function (C)
- Flushing cleaning of the A/C system (kit 01.000.96 on request)
- $\bullet$  Recycling cleaning of the A/C system, AUDI/VW type (kit 01.000.139 on request)
- Leakage test with nitrogen/hydrogen (kit 01.000.326 on request)
- Optional R1234yf refrigerant analyzer compliant with SAE/ VDA norms (kit cod. 01.000.263)
- · Printer included
- Scale lock