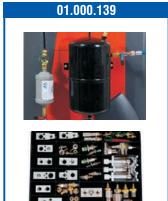

- Easy HMI (Human-Machine Interface) facilitated by a 7" touch screen and an icon-view software (A)
- No internal contamination between the gases: two separate circuits with 4 hoses, 2 for R134 and 2 for 1234yf; 2 evaporators, 2 compressors, 2 condensers, 2 filters, 2 tanks
- Separate circuits for the treatment of different oils: 3 channels for R134a with scale + 3 channels for HF01234yf with scale (standard, used, hybrid)
- · Automatic circuit washing at every oil change
- Easy charge in all temperature conditions thanks to the BST system (by SPIN)
- $\bullet$  WSC (Winter-Summer-Compensation) function. Possibility to correct the amount of gas loaded by scrolling the +/- keys and using the HP/LP pressure control (B)
- Integrated database upgradeable from USB port
- Maximum efficiency during recovery thanks to the standard "MULTIPASS" function (C)
- Flushing cleaning of the A/C system (kit 01.000.96 on request)
- $\bullet$  Recycling cleaning of the A/C system, AUDI/VW type (kit 01.000.139 on request)
- Leakage test with nitrogen/hydrogen (kit 01.000.326 on request)
- Optional R1234yf refrigerant analyzer compliant with SAE/ VDA norms (kit cod. 01.000.263)
- · Printer included
- Scale lock