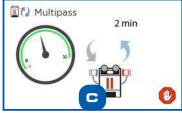

- Easy HMI (Human-Machine Interface) facilitated by a 7" touch screen and an icon-view software (A)
- No internal contamination between the gases: two separate circuits with 4 hoses, 2 for R134 and 2 for 1234yf; 2 evaporators, 2 compressors, 2 condensers, 2 filters, 2 tanks
- Separate circuits for the treatment of different oils: 3 channels for R134a with scale + 3 channels for HF01234yf with scale (standard, used, hybrid)
- · Automatic circuit washing at every oil change
- Easy charge in all temperature conditions thanks to the BST system (by SPIN)
- $\bullet$  WSC (Winter-Summer-Compensation) function. Possibility to correct the amount of gas loaded by scrolling the +/- keys and using the HP/LP pressure control (B)
- Integrated database upgradeable from USB port
- Maximum efficiency during recovery thanks to the standard "MULTIPASS" function (C)
- Flushing cleaning of the A/C system (kit 01.000.96 on request)
- $\bullet$  Recycling cleaning of the A/C system, AUDI/VW type (kit 01.000.139 on request)
- Leakage test with nitrogen/hydrogen (kit 01.000.326 on request)
- Optional R1234yf refrigerant analyzer compliant with SAE/ VDA norms (kit cod. 01.000.263)
- · Printer included
- Scale lock