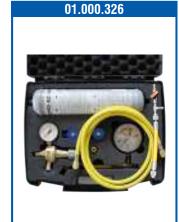

- Easy HMI (Human-Machine Interface) facilitated by a 7" touch screen and an icon-view software (A)
- No internal contamination between the gases: two separate circuits with 4 hoses, 2 for R134 and 2 for 1234yf; 2 evaporators, 2 compressors, 2 condensers, 2 filters, 2 tanks
- Separate circuits for the treatment of different oils: 3 channels for R134a with scale + 3 channels for HF01234yf with scale (standard, used, hybrid)
- · Automatic circuit washing at every oil change
- Easy charge in all temperature conditions thanks to the BST system (by SPIN)
- $\bullet$  WSC (Winter-Summer-Compensation) function. Possibility to correct the amount of gas loaded by scrolling the +/- keys and using the HP/LP pressure control (B)
- Integrated database upgradeable from USB port
- Maximum efficiency during recovery thanks to the standard "MULTIPASS" function (C)
- Flushing cleaning of the A/C system (kit 01.000.96 on request)
- $\bullet$  Recycling cleaning of the A/C system, AUDI/VW type (kit 01.000.139 on request)
- Leakage test with nitrogen/hydrogen (kit 01.000.326 on request)
- Optional R1234yf refrigerant analyzer compliant with SAE/ VDA norms (kit cod. 01.000.263)
- · Printer included
- Scale lock