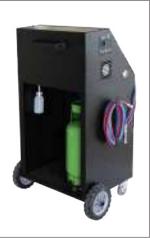

## **31.1CR** Cod. 01.017.01

Multigas recovery unit for R12/R134a and main gases for mobile refrigeration

- 400gr/min liquid phase
- LP/HP R134a couplings included