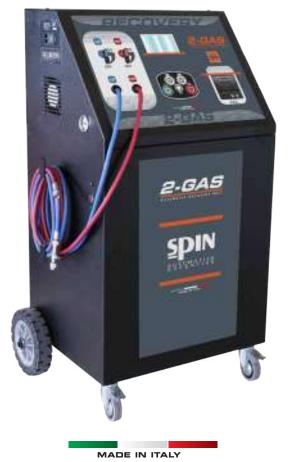

## DUAL GAS RECOVERY UNIT Cod. 01.017.08

• 300gr/min (liquid phase) recovery compressor

134a/R1234vf

- Graphic 4.7" electronic board and software in 27 languages
- Electronic scale with 80 kg capacity loading cell
- · LP/HP taps on the panel

DUAL GA

- 3mt 1/4 SAE service hoses
- R134a rapid couplings pair
- Safety/incondensable gases discharge valve (on the panel)
- Inlet pressure digital reading on the display
- Automatic used oil discharge at the end of recovery, on a 250cc container
- 0-25bar pressure gauge for cylinder
- Internal dehydrating filter with alarm upon reaching the work capacity (shown on the display)
- Automatic separator for compressor oil
- Possibility to perform a reset in case of internal cylinder replacement
- Automatic alarm on the display in case of cylinder too full (>80% of capacity)
- 12kg empty stock bottle for R134a
- Dimensions: 106,5x55x45cm
- Weight: 45kgs (without cylinders)