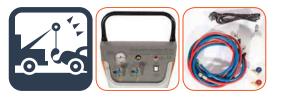

## DUAL GAS RECOVERY UNIT Cod. 01.017.08

• 300gr/min (liquid phase) recovery compressor

134a/R1234vf

- Graphic 4.7" electronic board and software in 27 languages
- Electronic scale with 80 kg capacity loading cell
- · LP/HP taps on the panel

DUAL GA

- 3mt 1/4 SAE service hoses
- R134a rapid couplings pair
- Safety/incondensable gases discharge valve (on the panel)
- Inlet pressure digital reading on the display
- Automatic used oil discharge at the end of recovery, on a 250cc container
- 0-25bar pressure gauge for cylinder
- Internal dehydrating filter with alarm upon reaching the work capacity (shown on the display)
- Automatic separator for compressor oil
- Possibility to perform a reset in case of internal cylinder replacement
- Automatic alarm on the display in case of cylinder too full (>80% of capacity)
- 12kg empty stock bottle for R134a
- Dimensions: 106,5x55x45cm
- Weight: 45kgs (without cylinders)