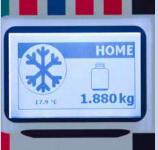

## Automatic A/C stations for the service of systems with R404a/R407c refrigerants (mobile refrigeration)

R404a R407c

- Graphic display
- 30 Kg tank
- 72 lt/min pump
- Oilless compressor
- Automatic recovery and charge
- Timed automatic oil injection
- Suitable for refrigerators
  with capacity up to 12 kg
- Graphic display
- Printer (optional)
- User management
- Multilingual software
- Integrated USB for data download
- Dimensions: 59x61x112 cm
- Weight: 95 kg
- Transfer valve on external additional cylinder (cylinder not supplied)