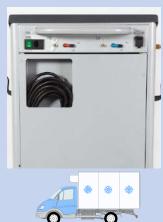

## OK CLIMA Advance 404 Truck Cod. 01.019.41

MADE IN ITALY

## Automatic A/C stations for the service of systems with R404a/R407c refrigerants (mobile refrigeration)

R404a R407c

- Graphic display
- 30 Kg tank
- 72 lt/min pump
- Oilless compressor
- Automatic recovery and charge
- Timed automatic oil injection
- Suitable for refrigerators
  with capacity up to 12 kg
- Graphic display
- Printer (optional)
- User management
- Multilingual software
- Integrated USB for data download
- Dimensions: 59x61x112 cm
- Weight: 95 kg
- Transfer valve on external additional cylinder (cylinder not supplied)