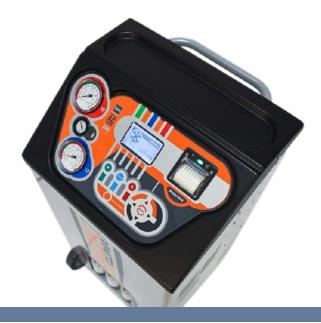

## Automatic A/C stations for the service of systems with R404a/R407c refrigerants (mobile refrigeration)

R404a R407c

- Graphic display
- 30 Kg tank
- 72 lt/min pump
- Oilless compressor
- Automatic recovery and charge
- Timed automatic oil injection
- Suitable for refrigerators
  with capacity up to 12 kg
- Graphic display
- Printer (optional)
- User management
- Multilingual software
- Integrated USB for data download
- Dimensions: 59x61x112 cm
- Weight: 95 kg
- Transfer valve on external additional cylinder (cylinder not supplied)