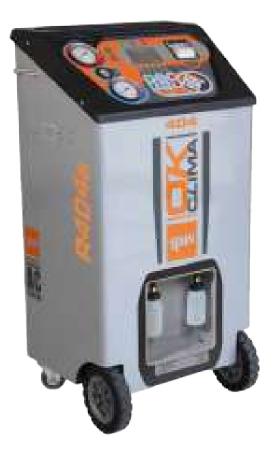

## OK CLIMA Advance 404 Truck Cod. 01.019.41

MADE IN ITALY

## Automatic A/C stations for the service of systems with R404a/R407c refrigerants (mobile refrigeration)

R404a R407c

- Graphic display
- 30 Kg tank
- 72 lt/min pump
- Oilless compressor
- Automatic recovery and charge
- Timed automatic oil injection
- Suitable for refrigerators
  with capacity up to 12 kg
- Graphic display
- Printer (optional)
- User management
- Multilingual software
- Integrated USB for data download
- Dimensions: 59x61x112 cm
- Weight: 95 kg
- Transfer valve on external additional cylinder (cylinder not supplied)