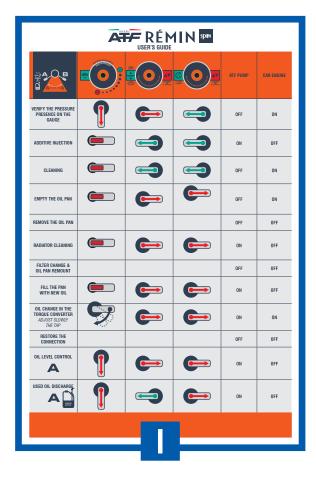

## Manual Oil Exchanger for Automatic Transmissions

manual

- A: Control panel with used oil pressure gauge, taps/phase switches and flowmeters
- **B**: Kit of couplings and hoses for European and Asiatic vehicles (standard included)
- C: SmartPack (12 months of free access to the online Database)
- **D**: 500ml additive injector with protection against operational errors
- E: Automatic hose inversion
- F: 20 liter removable oil containers for new/ used oil
- G: 2 sintered magnetic filters (reusable)
- H: Magnetic litre-counters: Useful for visual control of the levels (used oil, new oil)
- I: Facilitated use of the appliance