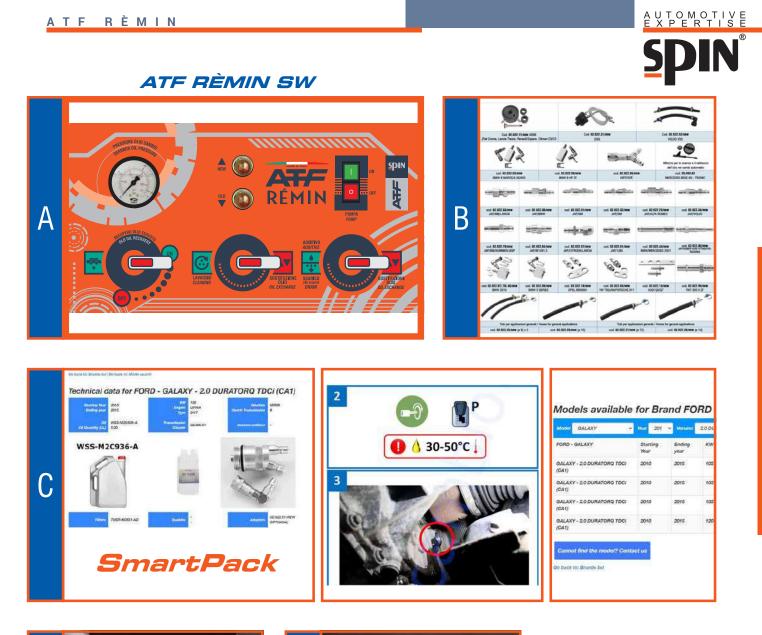

## Manual Oil Exchanger for Automatic Transmissions

manual

- A: Control panel with used oil pressure gauge, taps/phase switches and flowmeters
- **B**: Kit of couplings and hoses for European and Asiatic vehicles (standard included)
- C: SmartPack (12 months of free access to the online Database)
- **D**: 500ml additive injector with protection against operational errors
- E: Automatic hose inversion
- F: 20 liter removable oil containers for new/ used oil
- G: 2 sintered magnetic filters (reusable)
- H: Magnetic litre-counters: Useful for visual control of the levels (used oil, new oil)
- I: Facilitated use of the appliance

## ATF RÈMIN SW Cod. 02.023.57