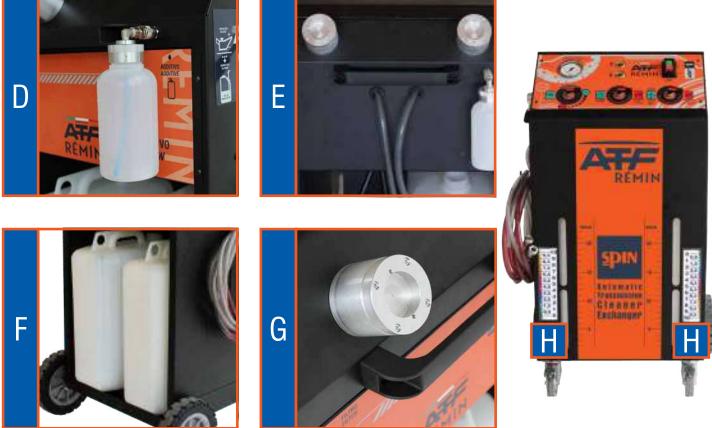

## Manual Oil Exchanger for Automatic Transmissions

manual

- A: Control panel with used oil pressure gauge, taps/phase switches and flowmeters
- **B**: Kit of couplings and hoses for European and Asiatic vehicles (standard included)
- C: SmartPack (12 months of free access to the online Database)
- **D**: 500ml additive injector with protection against operational errors
- E: Automatic hose inversion
- F: 20 liter removable oil containers for new/ used oil
- G: 2 sintered magnetic filters (reusable)
- H: Magnetic litre-counters: Useful for visual control of the levels (used oil, new oil)
- I: Facilitated use of the appliance