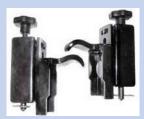

Double swinging hooks

Pistons stroke increased for shock absorbers with fewer coils

The machine adjusts to the spring, not vice versa

Oscillating flange holder support  $(+/-6^{\circ})$  for non-adjustable shock absorbers (B)