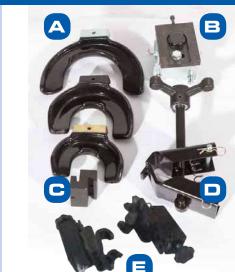

**A:** 3 flanges in spheroidal cast-iron (Ø 85/125, Ø 125/150, Ø 150/195)

**B:** Flange-holder oscillating support (±6°) for non regular shock absorbers

C: Spacer for conical springs

D: vice

E: Pair of oscillating double hooks