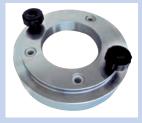

**A:** 3 flanges in spheroidal cast-iron (Ø 85/125, Ø 125/150, Ø 150/195)

**B:** Flange-holder oscillating support (±6°) for non regular shock absorbers

C: Spacer for conical springs

D: vice

E: Pair of oscillating double hooks