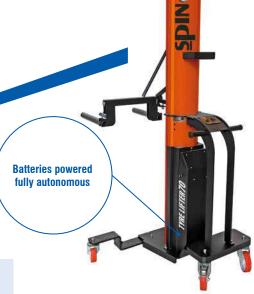

## BATTERY-POWERED WHEEL LIFTER

The battery-powered TYRE LIFTER 70 is designed to move the wheels of cars and lightweight commercial vehicles conveniently and safely.

It has absolutely unique features in the world of wheel lifters, making for an ease of operation which has no equal in rival products.

In fact there are no support forks on the ground in front of the lifter so the wheel can be easily moved in front of

the assembly point without being obstructed. The wheel lifter has an effective load capacity of 70 kg.

### TECHNICAL FEATURES

· Max load lifter: 70 kg

Max. operating height: 1600 mm

Battery: 24 VHeight: 1700 mmWidth: 950 mmWeight: kg 98

Note: battery charger included

This lifter is without any support forks on the ground in the front. Thanks to this characteristic, it can be used with all kind of lifts, even those with a base and with parts fixed to the ground.