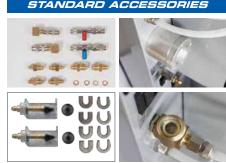

# Cod. 01.000.139

### RECYCLING FLUSHING KIT

Recycling flushing kit for a/c installations (Audi/ VW-like) complete with external tank, hoses and case with by-pass adapters for expansions valves and filters

The case with adapters only (for expansions valves and filters)