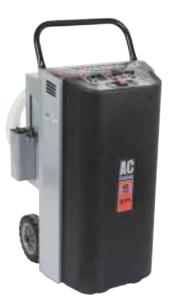

## Cod. 01.000.213

## BUS EVOLUTION flushing unit

With trolley, 30lt tank, rapid coupling for nitrogen external tank for the drying, 220V 50Hz, with high pressure pump >8,3 Bar, it is possible to perform an inverted flushing without disconnecting the tubes (to be done on open installations only)