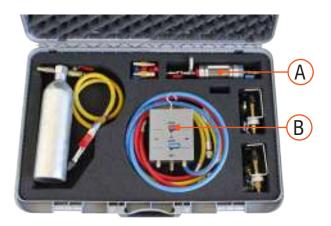

## Cod. 01.000.240

### RECYCLING FLUSHING KIT

Recycling flushing kit for a/c installations (A) with the visualisation of the gas flow / reverse flow (B)