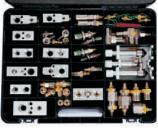

# Cod. 01.000.139

### RECYCLING FLUSHING KIT

Recycling flushing kit for a/c installations (Audi/ VW-like) complete with external tank, hoses and case with by-pass adapters for expansions valves and filters

The case with adapters only (for expansions valves and filters)