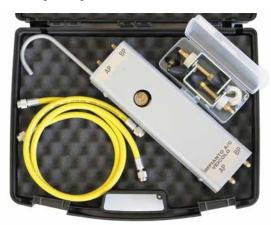

Cod. 01.000.96

#### **FLUSHING KIT**

Refilling flushing kit for a/c installations with freon R134