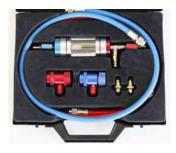

# Cod. 01.000.235

#### DIAGNOSIS KIT

Diagnosis kit for checking the oil status in A/C R134a systems