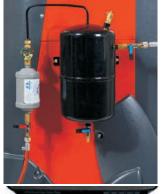

## Cod. 01.000.240

### RECYCLING FLUSHING KIT

Recycling flushing kit for a/c installations (A) with the visualisation of the gas flow / reverse flow (B)