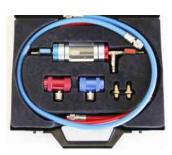

# Cod. 01.000.236

#### DIAGNOSIS KIT

Diagnosis kit for checking the oil status in A/C R1234yf systems